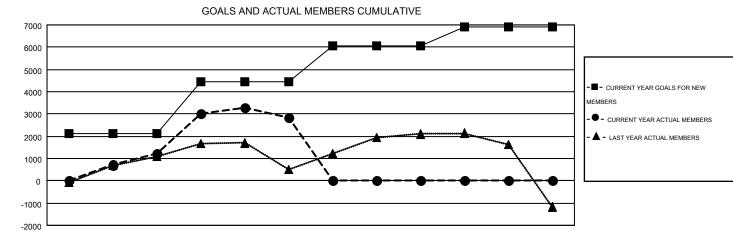

## MONTHLY MEMBERSHIP PROGRESS REPORT

Results as of: 12/31/2014

Multiple District 324

**ER GURUNATHAN** 

 $\mathsf{GMT}\;\mathsf{CA}\;6$ 

**LOCATION: INDIA** 

|               |                  | Clubs             |                  |                  | Members               |                    |                                        |                    |                  |  |  |
|---------------|------------------|-------------------|------------------|------------------|-----------------------|--------------------|----------------------------------------|--------------------|------------------|--|--|
|               | RESUI            | LTS FOR 2014-2015 | i                |                  | RESULTS FOR 2014-2015 |                    |                                        |                    |                  |  |  |
| QUARTER       | NEW CLUB<br>GOAL | NEW CLUBS         | DROPPED<br>CLUBS | NET<br>GAIN/LOSS | QUARTER               | NEW MEMBER<br>GOAL | CHARTER AND<br>NEW<br>MEMBERS<br>ADDED | DROPPED<br>MEMBERS | NET<br>GAIN/LOSS |  |  |
| JULY/AUG/SEPT | 43               | 32                | 7                | 25               | JULY/AUG/SEPT         | 2,125              | 3,055                                  | 1,814              | 1,241            |  |  |
| OCT/NOV/DEC   | 26               | 28                | 27               | 1                | OCT/NOV/DEC           | 2,315              | 3,198                                  | 1,594              | 1,604            |  |  |
| JAN/FEB/MAR   | 19               | 0                 | 0                | 0                | JAN/FEB/MAR           | 1,635              | 0                                      | 0                  | 0                |  |  |
| APR/MAY/JUNE  | 18               | 0                 | 0                | 0                | APR/MAY/JUNE          | 850                | 0                                      | 0                  | 0                |  |  |