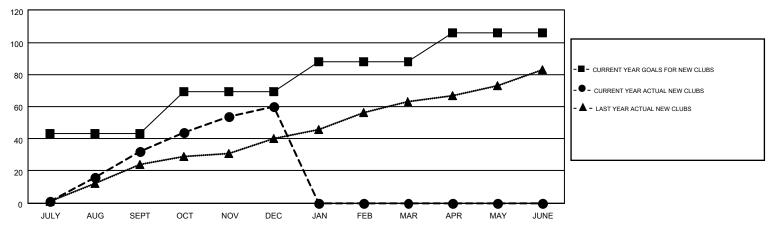

## MONTHLY MEMBERSHIP PROGRESS REPORT

Results as of: 12/31/2014

Multiple District 324

**ER GURUNATHAN** 

 $\mathsf{GMT}\;\mathsf{CA}\;6$ 

**LOCATION: INDIA** 

|               |                  | Clubs             |                  |                  | Members               |                    |                                        |                    |                  |  |  |
|---------------|------------------|-------------------|------------------|------------------|-----------------------|--------------------|----------------------------------------|--------------------|------------------|--|--|
|               | RESUI            | LTS FOR 2014-2015 | i                |                  | RESULTS FOR 2014-2015 |                    |                                        |                    |                  |  |  |
| QUARTER       | NEW CLUB<br>GOAL | NEW CLUBS         | DROPPED<br>CLUBS | NET<br>GAIN/LOSS | QUARTER               | NEW MEMBER<br>GOAL | CHARTER AND<br>NEW<br>MEMBERS<br>ADDED | DROPPED<br>MEMBERS | NET<br>GAIN/LOSS |  |  |
| JULY/AUG/SEPT | 43               | 32                | 7                | 25               | JULY/AUG/SEPT         | 2,125              | 3,055                                  | 1,814              | 1,241            |  |  |
| OCT/NOV/DEC   | 26               | 28                | 27               | 1                | OCT/NOV/DEC           | 2,315              | 3,198                                  | 1,594              | 1,604            |  |  |
| JAN/FEB/MAR   | 19               | 0                 | 0                | 0                | JAN/FEB/MAR           | 1,635              | 0                                      | 0                  | 0                |  |  |
| APR/MAY/JUNE  | 18               | 0                 | 0                | 0                | APR/MAY/JUNE          | 850                | 0                                      | 0                  | 0                |  |  |